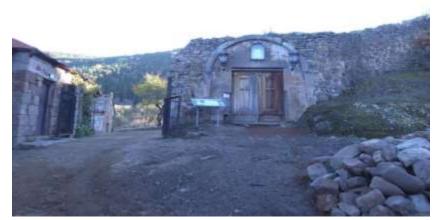

Restoration-reconstruction of old gate, decorative wall and installation of concrete stairs: under the presented SP, restoration of the monastery entrance gate is planned. During processing of the monastery entry gate rehabilitation, available archive material were taken into consideration, including restoration-measuring data dated 70-ies of the previous century. Currently, the gate represents a metal gate (for vehicles) with a wooden door, placed in the wall made out of natural stone, which does not represent the

historical, ancient product and is heavily damaged. Within the SP the stone wall of the gate will be restored, existing wooden door will be replaced with the new one, concrete staircase will be arranged at the entrance which is to be lined with local stones and gravel road from the gate up to the main temple being on internal site of the Monastery will be faced with decorative Betobu slabs, existing lamps of external lightning will be dismantled and the new ones will be arranged. The new gate will be arranged for the disabled people.