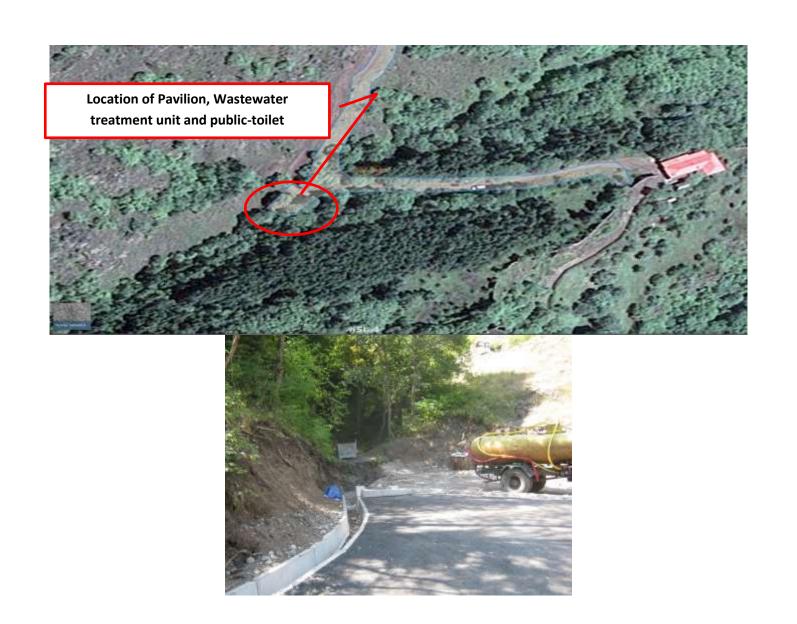

The SP envisages implementation of the following works:

Construction of a pavilion and a public toilet: Under the presented SP, at 150 m distance from the monastery complex construction of a one-storied pavilion (18,8m²) and the public toilet (22,9m²) is planned. Pavilion and a public-toilet will be arranged in one building that is to be faced with local stone material; wooden decorative elements will be used as well, whereas the roofing is to be arranged with the brick red metal-tile. In the public toilet section for persons with disabilities will be provided. Aimed at aligning the levels of the sites selected for placing of the road and a pavilion, slightly heightened platform will require to be cut off (60-80 cm). The site covering the area of 149.8 m² will be covered with asphalt and a pavilion will be placed there. The pavilion will be provided with water out of the reservoir located on the Monastery site which in its turn is supplied out of Akhaltsikhe Municipal water supply system. Aimed at waste water treatment, there will be arranged the biological treatment unit (volume 8m³/day) on the left side of the road that will be installed entirely into the ground and will be invisible for tourists. Treated water from the treatment facility will be discharged into the ravine.

Power Supply will be provided from the power transformer located near the monastery complex.

The site, on which the tourist pavilion, waste water treatment unit and public toilet will be arranged and an access road to Sapara Monastery are registered as one land plot owned by the State. Water and sewage pipes will be arranged along the access road to Sapara monastery.