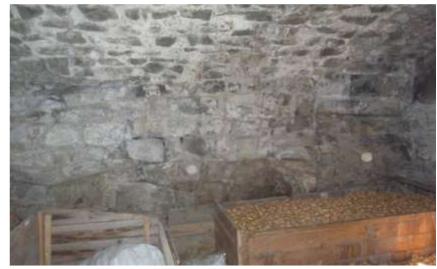

**Rehabilitation of the old barn:** In the monastery complex, at the beginning of the footpath there is located the old storage room of industrial significance. Within the SP, the masonry of the façade wall of the storage will be restored, flat roofing will be arranged, gravel floor will be lined with local stone, wooden doors and windows will be installed and counters and shelves will be arranged. There will be located the shop-salon at the storage at which the visitors will be able to purchase the Church things and local products.