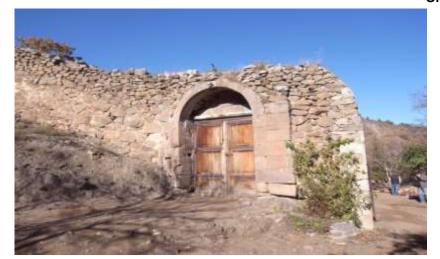

Restoration-reconstruction of old gate, decorative wall and installation of concrete stairs: under the presented SP, restoration of the monastery entrance gate is planned. During processing of the monastery entry gate rehabilitation, available archive material were taken into consideration, including restoration-measuring data dated 70-ies of the previous century. Currently, the gate represents a metal gate (for vehicles) with a wooden door, placed in the wall made out of natural stone, which does not represent the

historical, ancient product and is heavily damaged. Within the SP the stone wall of the gate will be restored, existing wooden door will be replaced with the new one, concrete staircase will be arranged at the entrance which is to be lined with local stones and gravel road from the gate up to the main temple being on internal site of the Monastery will be faced with decorative Betobu slabs, existing lamps of external lightning will be dismantled and the new ones will be arranged. The new gate will be arranged for the disabled people.