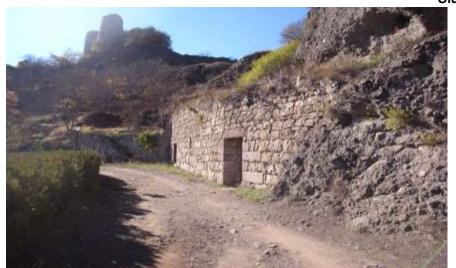

**Rehabilitation of the old barn:** In the monastery complex, at the beginning of the footpath there is located the old storage room of industrial significance. Within the SP, the masonry of the façade wall of the storage will be restored, flat roofing will be arranged, gravel floor will be lined with local stone, wooden doors and windows will be installed and counters and shelves will be arranged. There will be located the shop-salon at the storage at which the visitors will be able to purchase the Church things and local products.