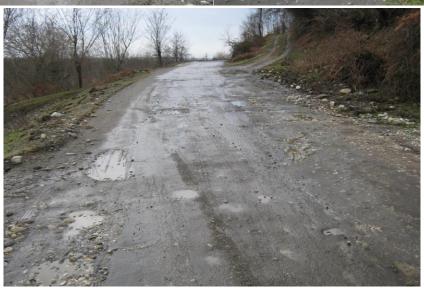

The road was constructed decades ago. Nowadays the road is badly damaged that prevents the normal and safe movement of transport; reduce road capacity and leads to an increase in emissions.

In the center of Phakhulani sidewalks along the road are arranged. However speed bumps to reduce vehicle speed and appropriate signs will be arranged to increase pedestrian safety.

Attachment 1. Map and pictures of the road