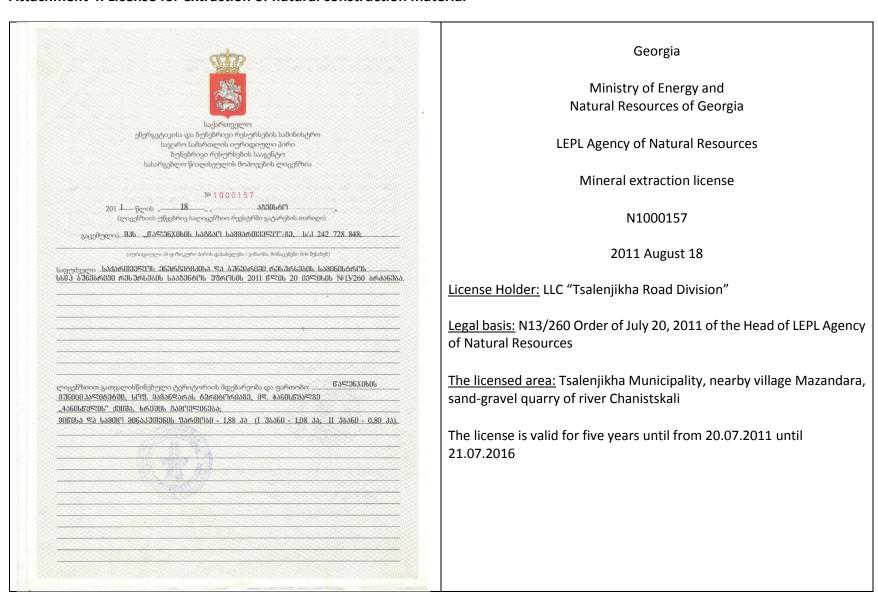

#### **ATTACHMENTS**

Attachment 1: Site map and pictures

Attachment 2: Record on public consultation Attachment 3: Agreement on waste disposal

Attachment 4: License for extraction of inert material

Attachment 5: Environmental Impact permit for operating asphalt plant

Georgian legislation does not require any type of environmental review, approval, or permitting for the SP. Though according to the national regulatory system:

- (i) construction materials must be obtained from licensed providers,
- (ii) if contractor wishes to open quarries or extract material from river bed (rather than purchasing these materials from other providers), then the contractor must obtain licenses for extraction,
- (iii) if contractor wishes to operate own asphalt or concrete plant (rather than purchasing these materials from other providers), then the contractor must obtain an environmental permit with an established ceiling of pollutant concentrations in emissions and technical report on inventory of atmospheric air pollution stationary source agreed with Ministry of Environment and Natural Resources Protection.