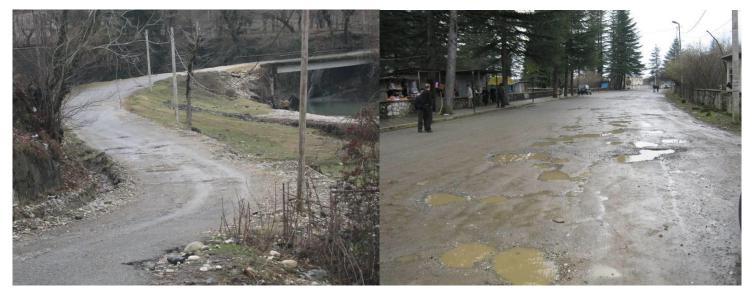

The road was constructed decades ago. Nowadays the road is badly damaged that prevents the normal and safe movement of transport; reduce road capacity and leads to an increase in emissions.

In the center of Phakhulani sidewalks along the road are arranged. However speed bumps to reduce vehicle speed and appropriate signs will be arranged to increase pedestrian safety.

Attachment 1. Map and pictures of the road