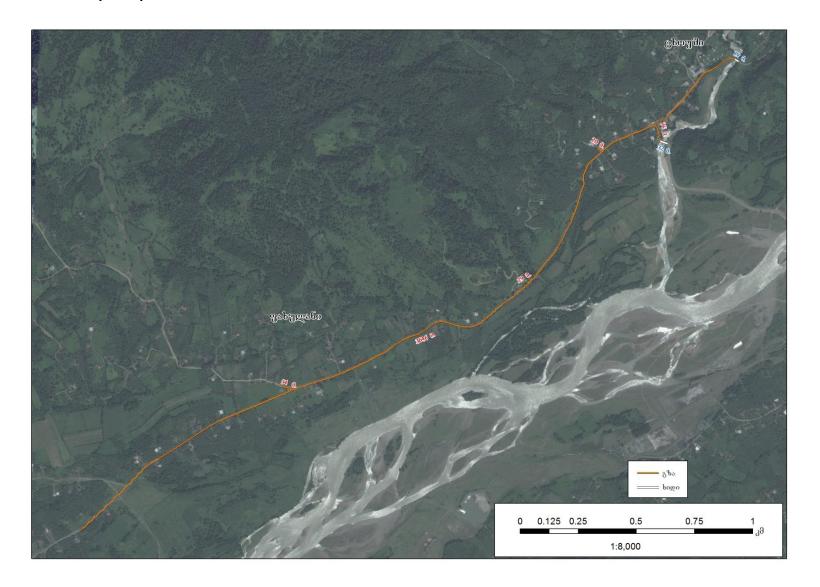

#### **Environmental Screening**

The sub-project (SP) will rehabilitate the road from Pakhulani Community Center to Saberio with total length of 3,935m. Village Pakhulani is located in Tsalenjikha Municipality, Samegrelo-Zemo Svaneti region. The road connects Tsalenjikha Municipality with Gali municipality and is used by the school children, population from neighbor villages – total of about 3,000 local people and IDPs, as well as by various humanitarian missions and monitoring teams. The road section starts from the bridge on river Olori (right tributary of river Enguri), passes through the Pakhulani center, then runs along the right bank of river Enguri between residential yards, orchards and cornfields, and ends at the Saberio demarcation line.

The road section rehabilitation of which is planned within the SP starts from the bridge on river Olori (right tributary of river Enguri), passes through the village center, then runs along the right bank of the river Enguri between residential yards, orchards and cornfields and ends on the Saberio demarcation line.

Attachment 1. Map and pictures of the road