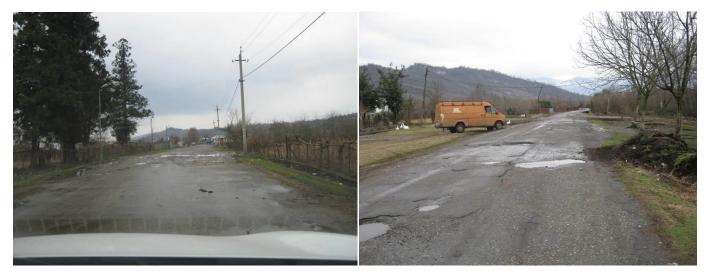

| OPER                            | ATION PHASE |                                               |                                                                   |                                    |
| Maintenance of rehabilitated road | Maintenance of relevant speed limiting bumps and road signage for traffic safety;  Demarcation of the sections of streets under repair;  Disposal of asphalt and or other waste from the repair works to the designated landfill. | Rehabilitated sections of roads | Inspection  | During<br>maintenance<br>works                | Prevent road accidents and disruption of traffic                  | Tsalenjikha<br>municipality        |

Attachment 1. Map and pictures of the road















#### **Attachment 2: Documents of public consultation**

#### Minutes

#### **Public Consultations on Environmental Management Plan**

#### Road Rehabilitation from Pakhulani Community Center to Saberio

(Tsalenjikha Municipality)

March 5, 2015

On March 5, 2015 in the Tsalenjikha Municipality Gamgeoba building public Consultations were held on Environmental Management Plan prepared for the Sub-Project of "Road Rehabilitation from Pakhulani Community Center to the Saberio".

Those present at the meeting:

Deputy Gamgebeli of Tsalenjikha Municipality – Giorgi Lukava, representative of Gamgeoba – Jemal Kvaratskhelia, representatives of Pakhulani Community: Johnny Gogokhia, Karlo Gogokhia, Valeri Gogokhia, Vakhtang Khasaia, Vasil Gergedava, Levan Jangveladze, Bakur Khasaia, Zviad Gogokhi