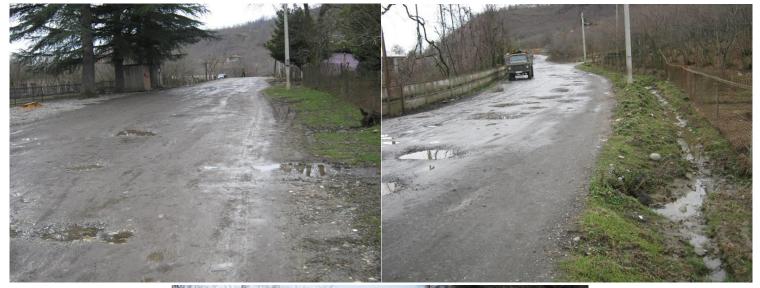

The road was constructed decades ago. Nowadays the road is badly damaged that prevents the normal and safe movement of transport; reduce road capacity and leads to an increase in emissions.

In the center of Phakhulani sidewalks along the road are arranged. However speed bumps to reduce vehicle speed and appropriate signs will be arranged to increase pedestrian safety.

Attachment 1. Map and pictures of the road