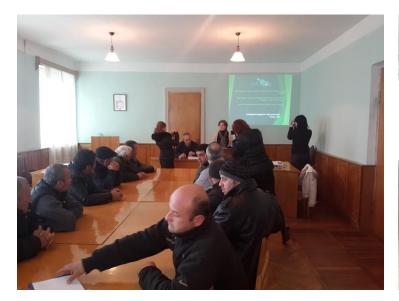

#### Road Rehabilitation from Pakhulani Community Center to Saberio

(Tsalenjikha Municipality)

March 5, 2015

On March 5, 2015 in the Tsalenjikha Municipality Gamgeoba building public Consultations were held on Environmental Management Plan prepared for the Sub-Project of "Road Rehabilitation from Pakhulani Community Center to the Saberio".

Those present at the meeting:

Deputy Gamgebeli of Tsalenjikha Municipality – Giorgi Lukava, representative of Gamgeoba – Jemal Kvaratskhelia, representatives of Pakhulani Community: Johnny Gogokhia, Karlo Gogokhia, Valeri Gogokhia, Vakhtang Khasaia, Vasil Gergedava, Levan Jangveladze, Bakur Khasaia, Zviad Gogokhia, Koba Khasaia, Gogi Lataria, Kiso Kobalia, Zaza Akobia, Dato Akobia, Davit Gergedava, Ramaz Gogokhia, Badri Gogokhia.

Representatives of the Municipal Development Fund of Georgia: Ana Rukhadze and Nino Patarashvili– Environmental Safety Specialsit,

The meeting was opened by Giorgi Lukava, who informed the public of the meeting purposes and briefly discussed the road rehabilitation project.

### Photo material of the Public Consultation