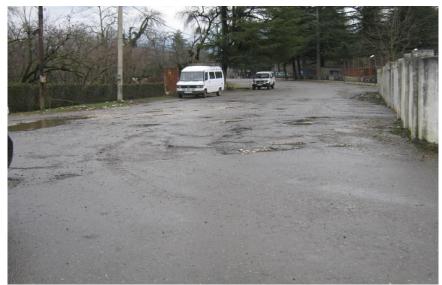

The road was constructed decades ago. Nowadays the road is badly damaged that prevents the normal and safe movement of transport; reduce road capacity and leads to an increase in emissions.

In the center of Phakhulani sidewalks along the road are arranged. However speed bumps to reduce vehicle speed and appropriate signs will be arranged to increase pedestrian safety.

Attachment 1. Map and pictures of the road