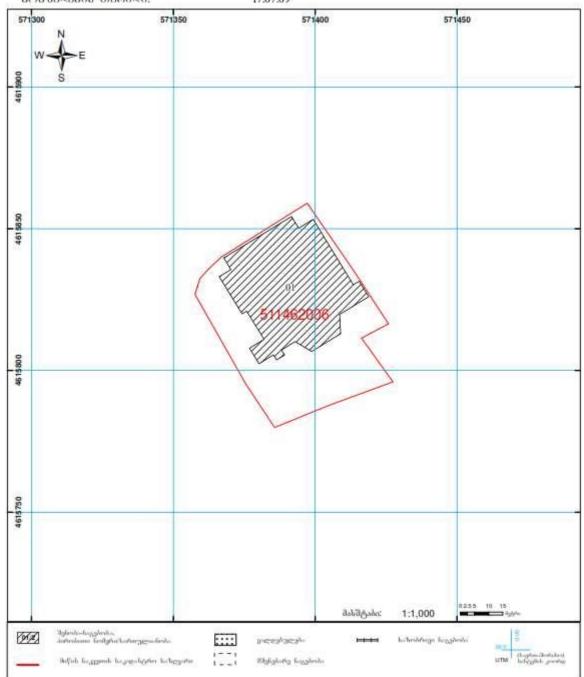

The Community Center is located in the central part, of Bakurtsikhe. The front part of the building neighbors with central highway, the other parts are neighbored by private houses.

The existing Community Center Building is two- story building with basement floor. Site dimensions are 3246 m<sup>2</sup>. The interior and exterior of the building is damaged. The building needs to be rehabilitated.