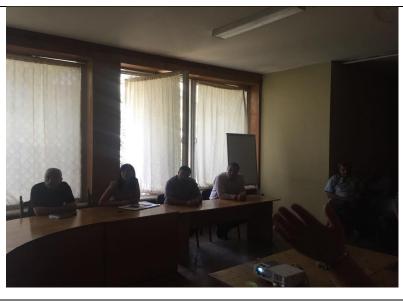

|                                                                                                                                                      | landscaping of the territory and arrangement of recreational zone.                                                                                                                                                                                                                                                                                                                                     |
|------------------------------------------------------------------------------------------------------------------------------------------------------|--------------------------------------------------------------------------------------------------------------------------------------------------------------------------------------------------------------------------------------------------------------------------------------------------------------------------------------------------------------------------------------------------------|
| Have concerned communities been involved and have their interests and knowledge been adequately taken into consideration in sub-project preparation? | SP has been developed by the MDF with consultation and collaboration of Gurjaani Municipality and Self-governing entities (Sakrebulo), taking into consideration current needs and priorities of local population. Population was informed about upcoming SP activities and generated positive reaction of beneficiary community (see Attachment 3: Joint Statement by Village Bakurtsikhe residents). |
|                                                                                                                                                      | Draft EMP was disclosed on the web-site of MDF. Hard copies of the document was made available at the MDF and Gurjaani municipality. Announcement on the public consultation meeting was placed on public information board in the administration building of Gurjaani municipality Governance.  MDF and local municipality organized consultation meeting with local population on 23 September 2015. |

#### **PUBLIC CONSULTATION**

When / where the public consultation process will take /took place

Draft EMP was disclosed on the web-site of MDF. Hard copies of the document were made available at the MDF and Gurjaani municipality. Announcement on the public consultation meeting was placed on public information board in the administration building of Gurjaani municipality.

MDF and local municipality organized consultation meeting with local population on 23 September 2015.