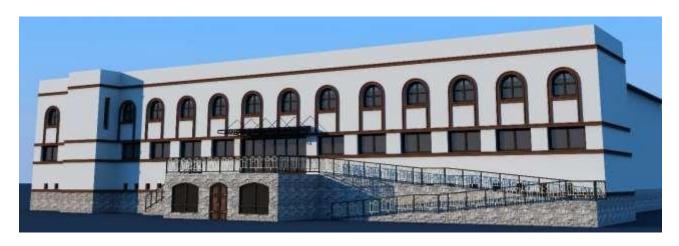

The existing Community Center is a 2-storey building with a basement floor. Dimensions of the building, according to the design documents, are 45.7×38.45 m. The building was built in 70-s of the last century. The roof of the building is covered by corrugated aluminum and galvanized sheets. The front elevation facing is made using eklari (stone) tiling (mostly shockproof), other elevations - by plastering (mostly shockproof).

Because of these poor conditions of the building, the community center does not function at present. After rehabilitation, community center will be used for various events and the building will consist of: storage, stores, kitchen, toilets, classrooms, workshops, boiler, conference and exhibition hall, concert hall, stage, etc.

The following civil works are envisaged under the SP:

- Changing of enclosure pattern of building. Brick walls, barriers, ceramic and mosaic floors, doors, wooden windows and stairs dismantling;
- Arrangement of barriers made of small concrete box units and metalized plastic, plastering and painting of the inner walls;
- Arrangement of the floor by using laminated flooring, clay tiles, techno granite slabs, Georgian bricks.
- The counter ceiling will be arranged by using of plaster slabs, flexible PVC and "Armstrong" slabs;
- Arrangement of metalized plastic doors and windows and MDF doors;
- Arrangement of central entrance and access ramp;
- Arrangement of water supply, sewage, power supply, and fire signal systems, weak currents, air conditioning and heating systems;
- Complete rehabilitation of the front elevation;
- Landscaping of the yard, arrangement of concrete and asphalt covering, concrete slabs, border stone and planting;
- Rehabilitation of the building's roofing.