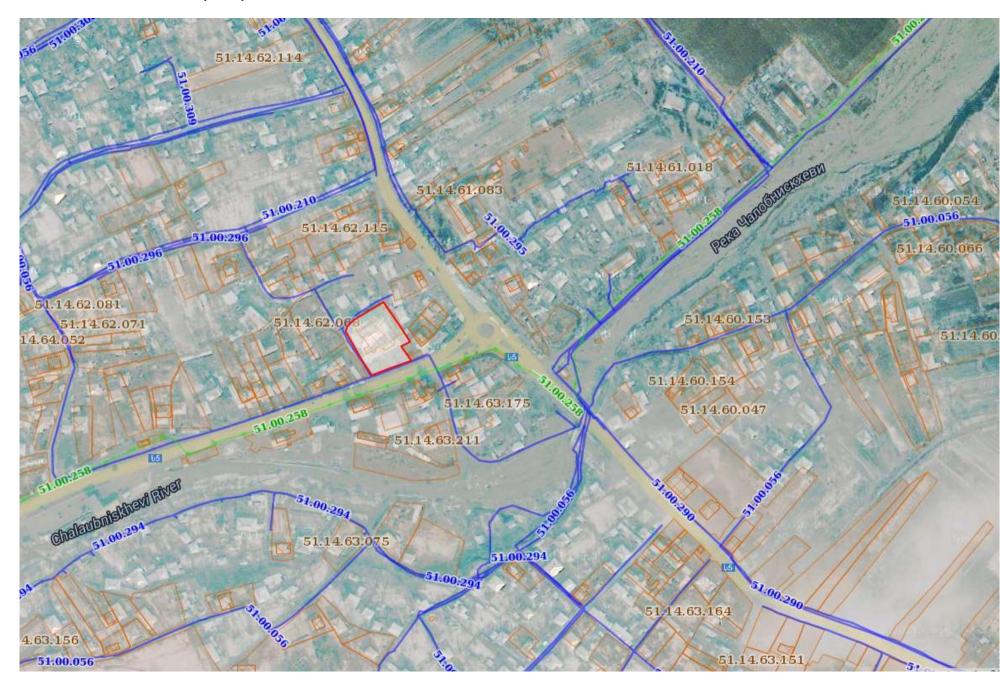

#### **Environmental Screening**

The Sub-project (SP) envisages rehabilitation of the building of a community center in village Bakurtsikhe, Kakheti Region, East Georgia. The center of village Bakurtsikhe community is located on right side of river Alazani. SP site is located in the central part of village Bakurtsikhe on the left side of Alazani River creek-Chalaubani, 440 meters above sea level. Reaching the SP site is possible by Tbilisi-Telavi Highway. Distance from Tbilisi to Bakurtsikhe is 103 km, and from Bakurtsikhe to Gurjaani is 8 km. According to 2002 census, population was 3150 people.

The Community Center is located in the central part, of Bakurtsikhe. The front part of the building neighbors with central highway, the other parts are neighbored by private houses.

The existing Community Center Building is two- story building with basement floor. Site dimensions are 3246 m<sup>2</sup>. The interior and exterior of the building is damaged. The building needs to be rehabilitated.