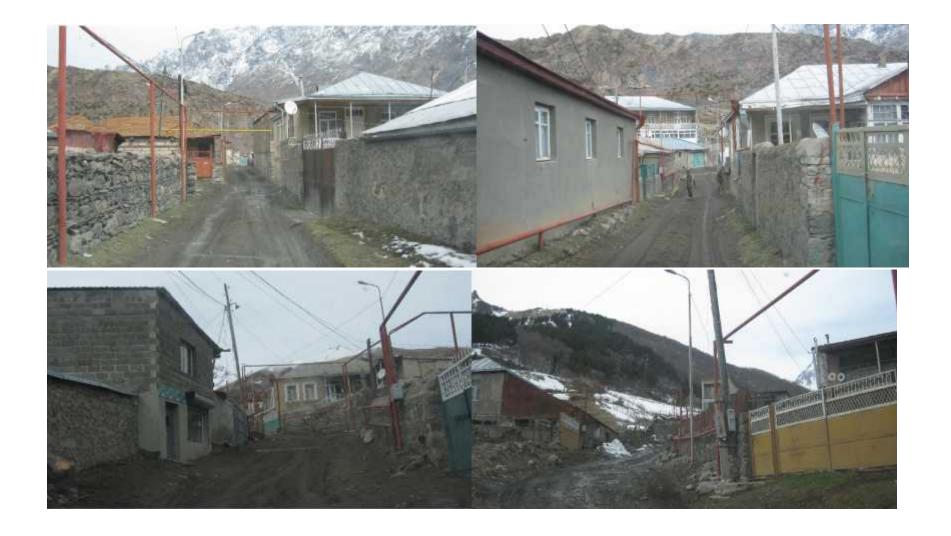

|                                                                                       |                                                                                                                                                                                                                                                                                                                                                                                                                                                                                                                                                      | (Korea), "Voyants<br>Solutions Pvt. Ltd."<br>(India) SAMAN<br>Corporation" (Korea)<br>and<br>"GZAMSHENPROJECT<br>LTD" (Georgia)                                                                                                                                               | Company<br>Mamisoni Ltd                                                                                                                                                                                   |
|---------------------------------------------------------------------------------------|------------------------------------------------------------------------------------------------------------------------------------------------------------------------------------------------------------------------------------------------------------------------------------------------------------------------------------------------------------------------------------------------------------------------------------------------------------------------------------------------------------------------------------------------------|-------------------------------------------------------------------------------------------------------------------------------------------------------------------------------------------------------------------------------------------------------------------------------|-----------------------------------------------------------------------------------------------------------------------------------------------------------------------------------------------------------|
| SITE DESCRIPTION                                                                      |                                                                                                                                                                                                                                                                                                                                                                                                                                                                                                                                                      |                                                                                                                                                                                                                                                                               |                                                                                                                                                                                                           |
| Name of institution whose premises are to be rehabilitated                            | Roads Department of Georgia<br>Kazbegi Municipality                                                                                                                                                                                                                                                                                                                                                                                                                                                                                                  |                                                                                                                                                                                                                                                                               |                                                                                                                                                                                                           |
| Address and site location of institution<br>whose premises are to be<br>rehabilitated | Roads Department of Georgia : Georg<br>Kazbegi Municipality: Daba Stepantsr                                                                                                                                                                                                                                                                                                                                                                                                                                                                          | ninda Al. Kazbegi street                                                                                                                                                                                                                                                      | Nº1;                                                                                                                                                                                                      |
| Who owns the land?<br>Who uses the land (formal/informal)?                            | The road Stepantsminda – Trinity chu<br>will be rehabilitated within the SP be<br>the Roads Department of Georgia.<br>Land plots passed trough by the food<br>Only some sections of the access foo<br>traditional use zone of the Kazbegi N<br>already transferred from the Ministr<br>protection to Municipal Developmne<br>of the Ministry of Environment and<br>29.03.2016 is attached to the EMP).<br>operate the foot trail shall be defined                                                                                                    | elongs to the national ro<br>t trail is registered as mu<br>ot trail to Trinity church,<br>ational Park. The respec<br>ry of Environment and N<br>t Fund for special use (Co<br>d Natural Resources Pr<br>According to the decrea                                             | bads, managed by<br>unicipal property.<br>, is located in the<br>stive land plot has<br>latural Resources<br>opy of the Decree<br>otection # i-164,<br>e, entity that will                                |
| Description of physical and natural<br>environment around the site                    | The section of motor road starts from<br>the river TergiTergi of the small tow<br>village Gergeti. Houses and homeste<br>the road, therefore the carrriagewa<br>involuntary resettlement would n<br>constructed. The road crosses a<br>characterized by small water flow. A<br>Gergeti of Kazbegi municipality is dan<br>traffic and pedestrians.<br>Access foot trail to Gergeti Trinity C<br>meadows. Forest composition is r<br>sycamore maple and sea-buckthorn. A<br>forest way. Some sections of the mer<br>paving the ways in new directions. | in Stapantsminda and para<br>ad lands are located on<br>yshrinks here from 6m<br>ot be justified, no si<br>stream in two places.<br>t present, access motor in<br>haged, unsafe and uncon<br>Church passes trough fo<br>epresented by birch, a<br>ccess foot trail passes thr | asses through the<br>the both sides of<br>to 4 m. Because<br>dewalks will be<br>This stream is<br>road in the village<br>nfortable for both<br>rested areas and<br>sp, ordinary ash,<br>rough old revoked |