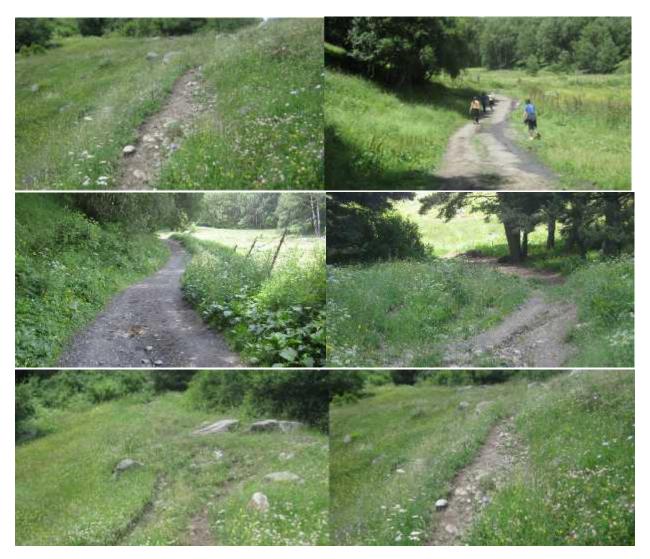

Pedestrian access pathway (1.4 km) from the point of the "end of rehabilitation works" to Gergeti Sameba church passes along the traditionally used footpass through the protected alpine forest. Under the SP, it is planned to arrange steps of natural materials in complex section with limited intervention only to improve pedestrian pathway and fixing wooden bench (20) for the rest of visitors. Separate sections of the footpath will be profiled and footpath trail marks and interpretation panel will be installed.

Land plots passed trough by the foot trail are registered as municipal property. Only some sections of the access foot trail to Trinity church is located in the traditional use zone of the Kazbegi National Park. The respective land plot has already transferred from the Ministry of Environment and Natural Resources Protection to Municipal Development Fund for special use (Copy of the Decree of the Ministry of Environment and Natural Resources Protection # i-164, 29.03.2016 is attached to the ESMP).

|                                                                                       |                                                                                                                                                                                                                                                                                                                                                                                                                                                                                                                                                      | (Korea), "Voyants<br>Solutions Pvt. Ltd."<br>(India) SAMAN<br>Corporation" (Korea)<br>and<br>"GZAMSHENPROJECT<br>LTD" (Georgia)                                                                                                                                               | Company<br>Mamisoni Ltd                                                                                                                                                                                   |
|---------------------------------------------------------------------------------------|------------------------------------------------------------------------------------------------------------------------------------------------------------------------------------------------------------------------------------------------------------------------------------------------------------------------------------------------------------------------------------------------------------------------------------------------------------------------------------------------------------------------------------------------------|-------------------------------------------------------------------------------------------------------------------------------------------------------------------------------------------------------------------------------------------------------------------------------|-----------------------------------------------------------------------------------------------------------------------------------------------------------------------------------------------------------|
| SITE DESCRIPTION                                                                      |                                                                                                                                                                                                                                                                                                                                                                                                                                                                                                                                                      |                                                                                                                                                                                                                                                                               |                                                                                                                                                                                                           |
| Name of institution whose premises are to be rehabilitated                            | Roads Department of Georgia<br>Kazbegi Municipality                                                                                                                                                                                                                                                                                                                                                                                                                                                                                                  |                                                                                                                                                                                                                                                                               |                                                                                                                                                                                                           |
| Address and site location of institution<br>whose premises are to be<br>rehabilitated | Roads Department of Georgia : Georg<br>Kazbegi Municipality: Daba Stepantsr                                                                                                                                                                                                                                                                                                                                                                                                                                                                          | ninda Al. Kazbegi street                                                                                                                                                                                                                                                      | Nº1;                                                                                                                                                                                                      |
| Who owns the land?<br>Who uses the land (formal/informal)?                            | The road Stepantsminda – Trinity chu<br>will be rehabilitated within the SP be<br>the Roads Department of Georgia.<br>Land plots passed trough by the food<br>Only some sections of the access foo<br>traditional use zone of the Kazbegi N<br>already transferred from the Ministr<br>protection to Municipal Developmne<br>of the Ministry of Environment and<br>29.03.2016 is attached to the EMP).<br>operate the foot trail shall be defined                                                                                                    | elongs to the national ro<br>t trail is registered as mu<br>ot trail to Trinity church,<br>ational Park. The respec<br>ry of Environment and N<br>t Fund for special use (Co<br>d Natural Resources Pr<br>According to the decrea                                             | bads, managed by<br>unicipal property.<br>, is located in the<br>stive land plot has<br>latural Resources<br>opy of the Decree<br>otection # i-164,<br>e, entity that will                                |
| Description of physical and natural<br>environment around the site                    | The section of motor road starts from<br>the river TergiTergi of the small tow<br>village Gergeti. Houses and homeste<br>the road, therefore the carrriagewa<br>involuntary resettlement would n<br>constructed. The road crosses a<br>characterized by small water flow. A<br>Gergeti of Kazbegi municipality is dan<br>traffic and pedestrians.<br>Access foot trail to Gergeti Trinity C<br>meadows. Forest composition is r<br>sycamore maple and sea-buckthorn. A<br>forest way. Some sections of the mer<br>paving the ways in new directions. | in Stapantsminda and para<br>ad lands are located on<br>yshrinks here from 6m<br>ot be justified, no si<br>stream in two places.<br>t present, access motor in<br>haged, unsafe and uncon<br>Church passes trough fo<br>epresented by birch, a<br>ccess foot trail passes thr | asses through the<br>the both sides of<br>to 4 m. Because<br>dewalks will be<br>This stream is<br>road in the village<br>nfortable for both<br>rested areas and<br>sp, ordinary ash,<br>rough old revoked |