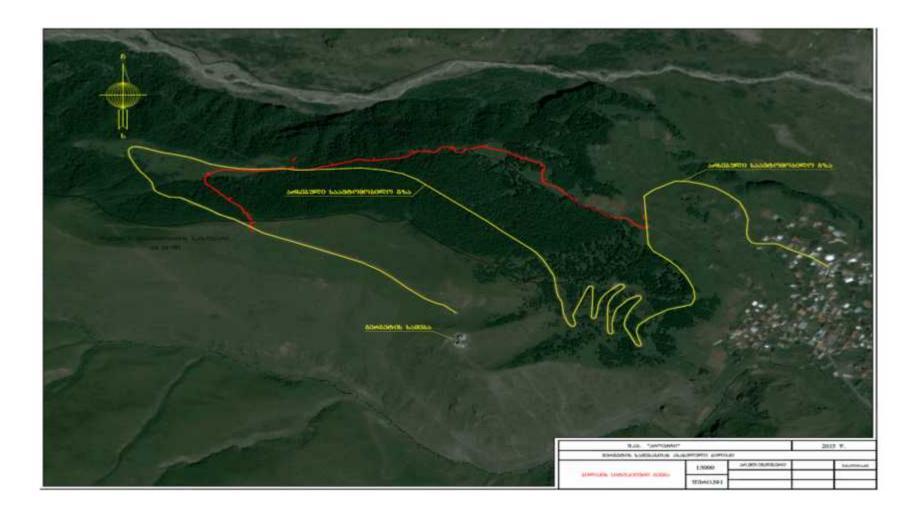

Pedestrian access pathway (1.4 km) from the point of the "end of rehabilitation works" to Gergeti Sameba church passes along the traditionally used footpass through the protected alpine forest. Under the SP, it is planned to arrange steps of natural materials in complex section with limited intervention only to improve pedestrian pathway and fixing wooden bench (20) for the rest of visitors. Separate sections of the footpath will be profiled and footpath trail marks and interpretation panel will be installed.

Land plots passed trough by the foot trail are registered as municipal property. Only some sections of the access foot trail to Trinity church is located in the traditional use zone of the Kazbegi National Park. The respective land plot has already transferred from the Ministry of Environment and Natural Resources Protection to Municipal Development Fund for special use (Copy of the Decree of the Ministry of Environment and Natural Resources Protection # i-164, 29.03.2016 is attached to the ESMP).