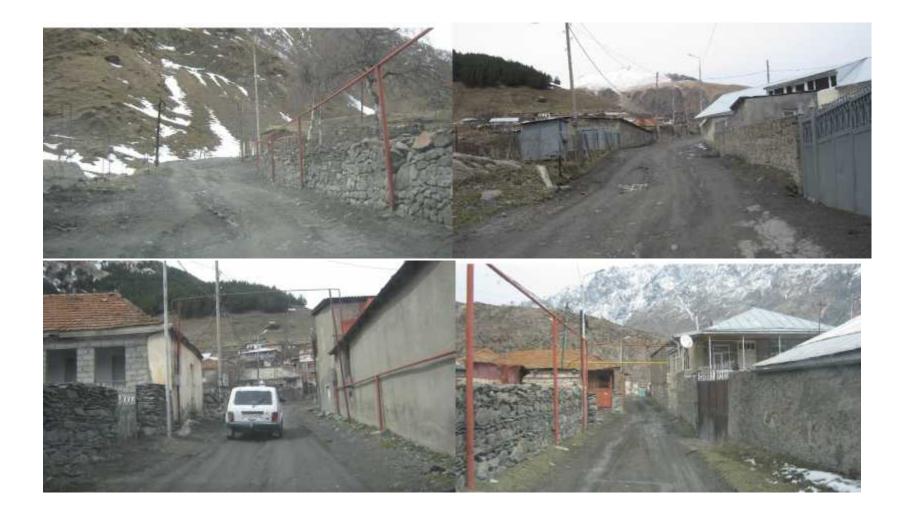

|                                                                                       |                                                                                                                                                                                                                                                                                                                                                                                                                                                                                                                                                      | (Korea), "Voyants<br>Solutions Pvt. Ltd."<br>(India) SAMAN<br>Corporation" (Korea)<br>and<br>"GZAMSHENPROJECT<br>LTD" (Georgia)                                                                                                                                               | Company<br>Mamisoni Ltd                                                                                                                                                                                   |
|---------------------------------------------------------------------------------------|------------------------------------------------------------------------------------------------------------------------------------------------------------------------------------------------------------------------------------------------------------------------------------------------------------------------------------------------------------------------------------------------------------------------------------------------------------------------------------------------------------------------------------------------------|-------------------------------------------------------------------------------------------------------------------------------------------------------------------------------------------------------------------------------------------------------------------------------|-----------------------------------------------------------------------------------------------------------------------------------------------------------------------------------------------------------|
| SITE DESCRIPTION                                                                      |                                                                                                                                                                                                                                                                                                                                                                                                                                                                                                                                                      |                                                                                                                                                                                                                                                                               |                                                                                                                                                                                                           |
| Name of institution whose premises are to be rehabilitated                            | Roads Department of Georgia<br>Kazbegi Municipality                                                                                                                                                                                                                                                                                                                                                                                                                                                                                                  |                                                                                                                                                                                                                                                                               |                                                                                                                                                                                                           |
| Address and site location of institution<br>whose premises are to be<br>rehabilitated | Roads Department of Georgia : Georg<br>Kazbegi Municipality: Daba Stepantsr                                                                                                                                                                                                                                                                                                                                                                                                                                                                          | ninda Al. Kazbegi street                                                                                                                                                                                                                                                      | Nº1;                                                                                                                                                                                                      |
| Who owns the land?<br>Who uses the land (formal/informal)?                            | The road Stepantsminda – Trinity chu<br>will be rehabilitated within the SP be<br>the Roads Department of Georgia.<br>Land plots passed trough by the food<br>Only some sections of the access foo<br>traditional use zone of the Kazbegi N<br>already transferred from the Ministr<br>protection to Municipal Developmne<br>of the Ministry of Environment and<br>29.03.2016 is attached to the EMP).<br>operate the foot trail shall be defined                                                                                                    | elongs to the national ro<br>t trail is registered as mu<br>ot trail to Trinity church,<br>ational Park. The respec<br>ry of Environment and N<br>t Fund for special use (Co<br>d Natural Resources Pr<br>According to the decrea                                             | bads, managed by<br>unicipal property.<br>, is located in the<br>stive land plot has<br>latural Resources<br>opy of the Decree<br>otection # i-164,<br>e, entity that will                                |
| Description of physical and natural<br>environment around the site                    | The section of motor road starts from<br>the river TergiTergi of the small tow<br>village Gergeti. Houses and homeste<br>the road, therefore the carrriagewa<br>involuntary resettlement would n<br>constructed. The road crosses a<br>characterized by small water flow. A<br>Gergeti of Kazbegi municipality is dan<br>traffic and pedestrians.<br>Access foot trail to Gergeti Trinity C<br>meadows. Forest composition is r<br>sycamore maple and sea-buckthorn. A<br>forest way. Some sections of the mer<br>paving the ways in new directions. | in Stapantsminda and para<br>ad lands are located on<br>yshrinks here from 6m<br>ot be justified, no si<br>stream in two places.<br>t present, access motor in<br>haged, unsafe and uncon<br>Church passes trough fo<br>epresented by birch, a<br>ccess foot trail passes thr | asses through the<br>the both sides of<br>to 4 m. Because<br>dewalks will be<br>This stream is<br>road in the village<br>nfortable for both<br>rested areas and<br>sp, ordinary ash,<br>rough old revoked |