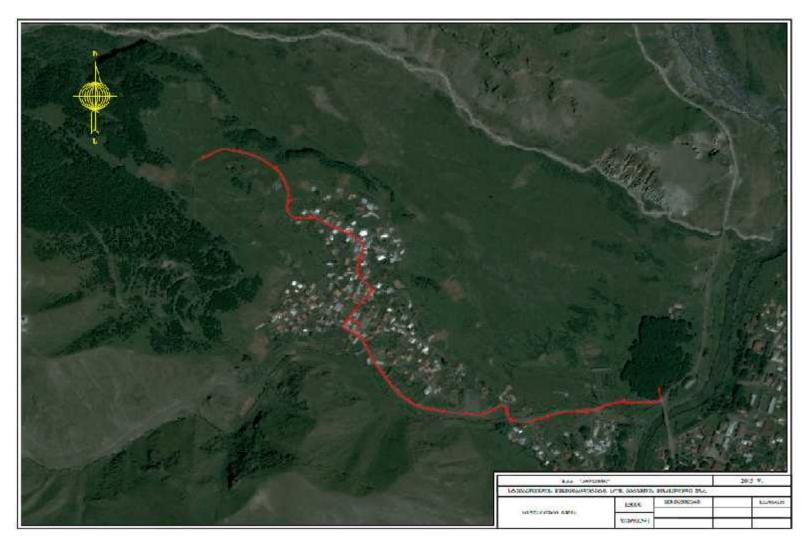

# **Sub-project Description**

Under the presented sub-project (SP), it is planned to rehabilitate the amotor road in the village Gergeti and access foot trail to Gergeti Sameba (Trinity Church) in Kazbegi Municipality.

The whole length of the rehabilitative road is 1804 m. The section of motor road starts from the left bank of existing motor bridge on the river Terek of the small town Stapantsminda and passes through village Gergeti.